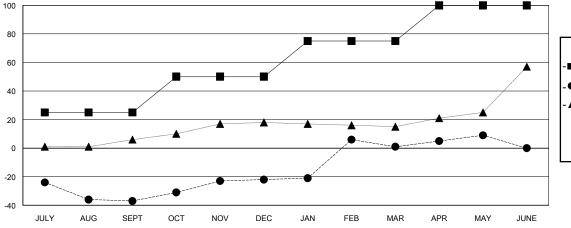

## GOALS AND ACTUAL NEW CLUBS CUMULATIVE

| DROPPED CLUBS: 1 |     |
|------------------|-----|
| DROPPED MEMBERS  |     |
| DECEASED         | 19  |
| CLUB CANCELLED   | 22  |
| OTHER            | 76  |
| TOTAL            | 117 |