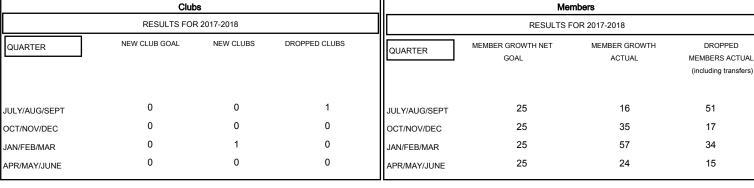

## GOALS AND ACTUAL NEW CLUBS CUMULATIVE

| DROPPED CLUBS: 1 |     |
|------------------|-----|
| DROPPED MEMBERS  |     |
| DECEASED         | 19  |
| CLUB CANCELLED   | 22  |
| OTHER            | 76  |
| TOTAL            | 117 |